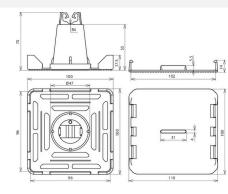

## DLH KF 8 LO DBS 110X100X70 SW (253 030)

| Туре                                          | DLH KF 8 LO DBS 110X100X70 SW                                                                                                                          |
|-----------------------------------------------|--------------------------------------------------------------------------------------------------------------------------------------------------------|
| Part No.                                      | 253 030                                                                                                                                                |
| Component protection                          | German Patent No. 44 26 404.6                                                                                                                          |
| Conductor routing                             | loose                                                                                                                                                  |
| Material of conductor holder                  | plastic                                                                                                                                                |
| Colour of conductor holder                    | black •                                                                                                                                                |
| Conductor support Rd                          | 8 mm                                                                                                                                                   |
| Dimensions                                    | 110 x 100 x 75 mm                                                                                                                                      |
| Application note                              | for flat roofs with plastic, sealing or flat roofing sheets                                                                                            |
| Fixing possibility                            | to clamp in roofing sheet stripes (approx. 300 x 90 mm) up to 2.5 mm (not included in delivery) which are welded or adhered with the roof foil on site |
| Weight                                        | 58 g                                                                                                                                                   |
| Customs tariff number (Comb. Nomenclature EU) | 85389099                                                                                                                                               |
| GTIN                                          | 4013364054271                                                                                                                                          |
| PU                                            | 100 pc(s)                                                                                                                                              |